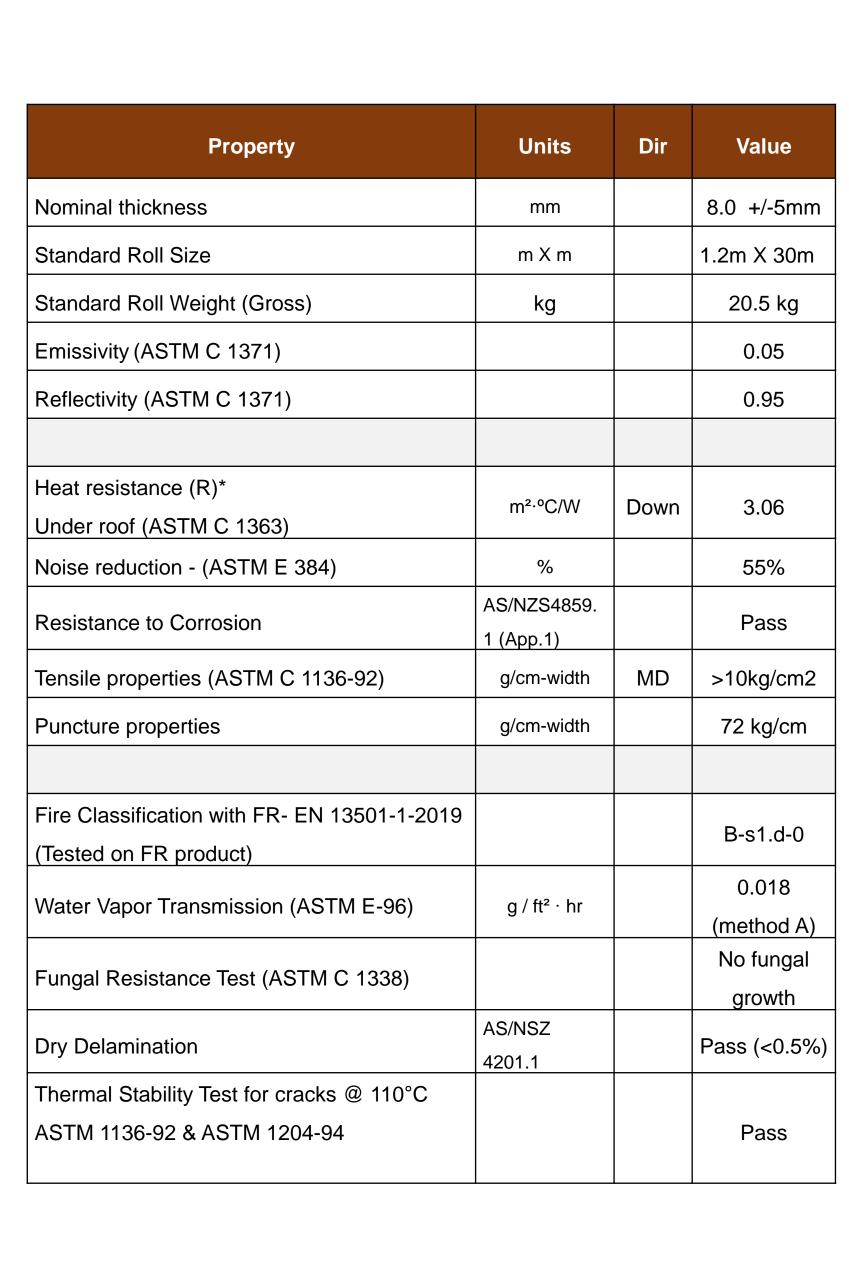

## Polynum<sup>™</sup> Double Bubble

Introducing our innovative 2-in-1 product: Thermal Reflective Insulation and Vapor Barrier. Crafted with two external layers of pure aluminum foil encapsulating a double core layer of polyethylene bubble film, this product offers exceptional thermal insulation properties while also serving as an effective vapor barrier.

Ideal for various applications, from roofs & walls to ideal Insulation Solutions for Pipes and Ducts. It provides superior protection against heat loss in winter and heat penetration in summer.

Quality system approved to ISO 9001: 2015 standard